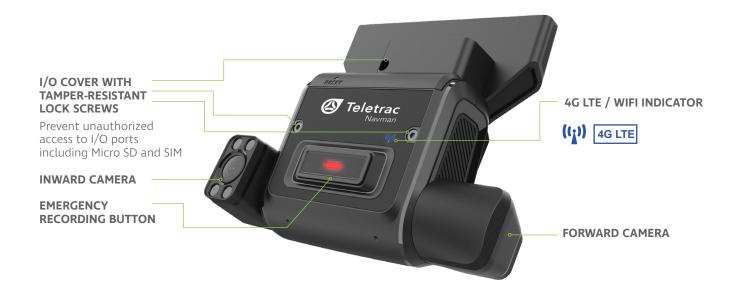

#### **Dual Camera**

Forward and inward facing AI camera, enabling driver assistance and status monitoring.

#### **Driver Initiated Events**

For emergency situations drivers can press an emergency record button, ensuring the footage is retained and made available in TN360.