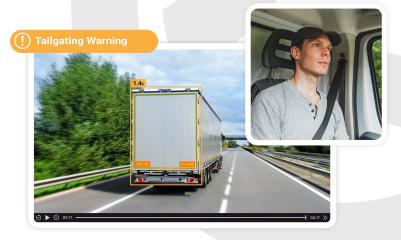

The IQ Camera allows you to manage your fleet in real-time and takes coaching into the cab, with driver assistance and status monitoring. Your team will be able to identify high risk actions with audible alerts for events including tailgating, lane departure and forward collisions.

## **Advanced Driver Assistance**

Reduce risk across your drivers with audible alerts for high risk actions including lane departure, tailgating and forward collisions.