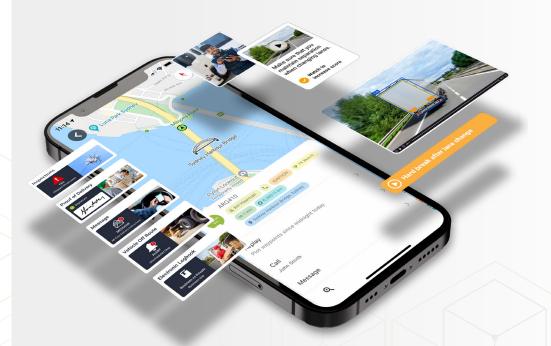

Available on both Android and Apple iOS, you can build your digital future with TN360 apps that connect your team and empower users, both in the office and in the field, to make fast, more informed, and realistic decisions with confidence. With real-time data delivered directly to your devices, they can integrate directly to TN360's architecture for instant access to critical workflow information.

#### Multiple Applications

Applications available across a range of devices to suit your business requirements

Powered by TN360, an AI-enabled fleet management solution, the list of applications available means you have a choice of what you need to run to optimise your business.

## Sentinel

Fatigue Management