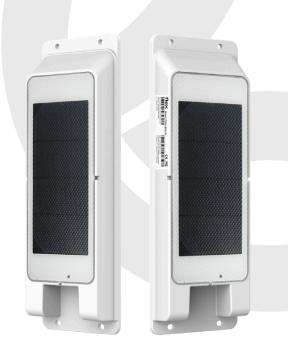

## **SOLAR ASSET TRACKER**

## Reliably Track Powered & NonPowered Assets

its rugged, waterproof design and solar charging long-life battery.

With Teletrac Navman and the Solar Asset Tracker, you can see all of your vehicles, machinery, trailers and essential assets together in one system. You can track location, see who is using what, know when assets move - on or off site, and track utilisation and maintenance.

**Reliable and Built to Last** — Rugged and waterproof IP67 rated housing. Discrete, highly durable, slim-line design.